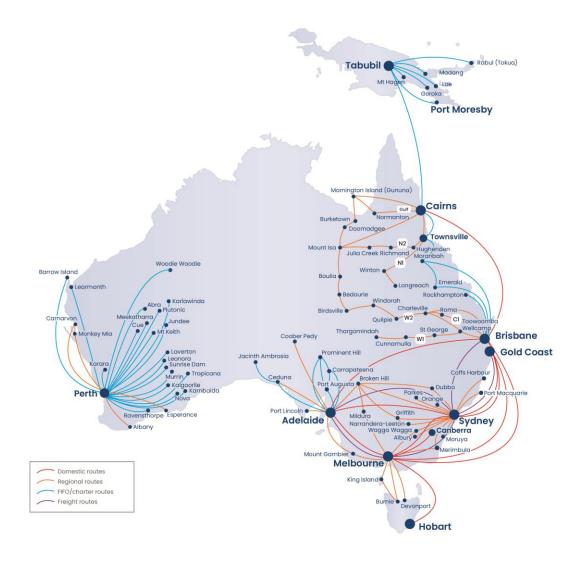

Rex currently has 10 domestic routes connecting capital cities and holiday destinations in five States.

Image: Stock image of a Rex Boeing 737-800NG in Rex livery

Image: Rex Group Network Map

**Note:** An image library and Rex network maps are available here.